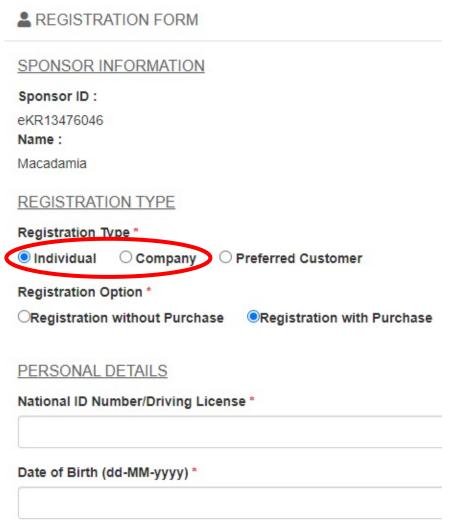

2. Fill up the Registration Form that will show your sponsor's details. Select **Individual** or **Company**.

3. At the bottom of the form, tick the box and click the Submit button.

1. To sign up as a **Customer**, go to your sponsor's replicated URL.