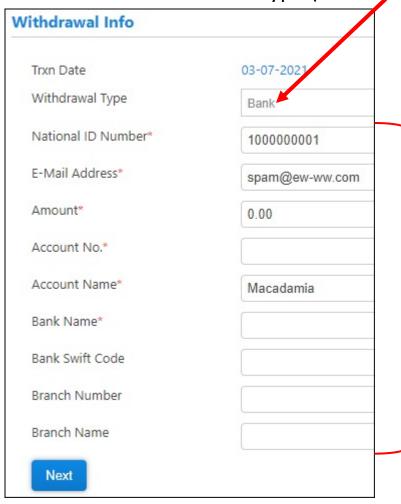

#### e-Bank

HOW TO WITHDRAW MONEY FROM E-BANK

(TO BANK OR DEBIT CARD)

1. Click e-Bank, then click Withdrawal.

2. Your e-Bank balance will show here.

3. Select the Withdrawal Type (Bank or Debit Card).

4. If Bank type is selected, fill in your bank information and click next.