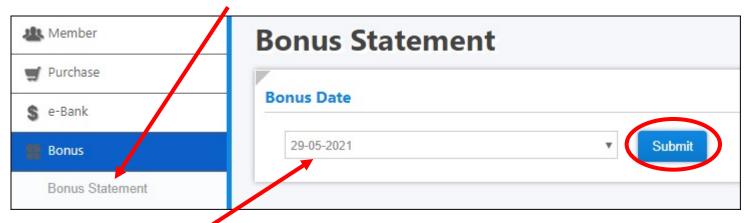

#### Commission

HOW TO CHECK COMMISSION

1. Click Bonus, then click Bonus Statement.

- 2. Select the Bonus Date and click Submit.
- 3. Your commission details will be displayed as shown below.