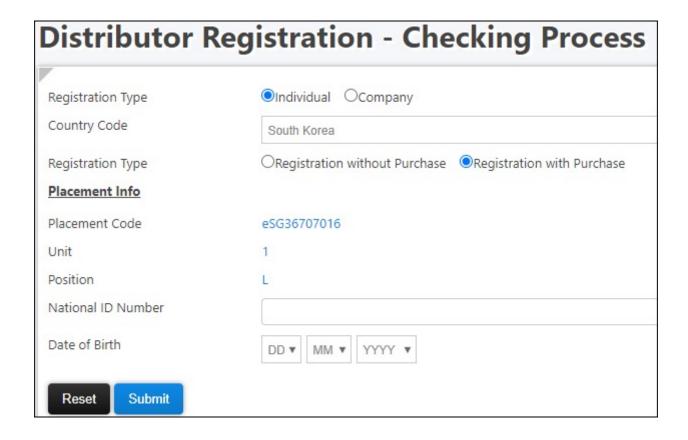

4. You can also register a new member by clicking on the Register Now button at the desired position.

5. Fill in the new member details and click Submit to proceed.

6. To view your genealogy, click Network at the left panel, then click Placement Tree.