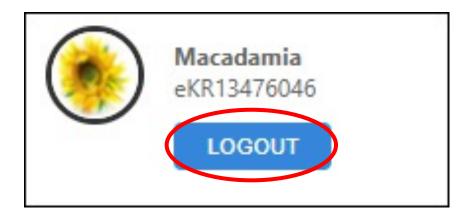

# Logout

HOW TO LOGOUT MEMBER BACK OFFICE

Click the LOGOUT button located at the top left of the screen.