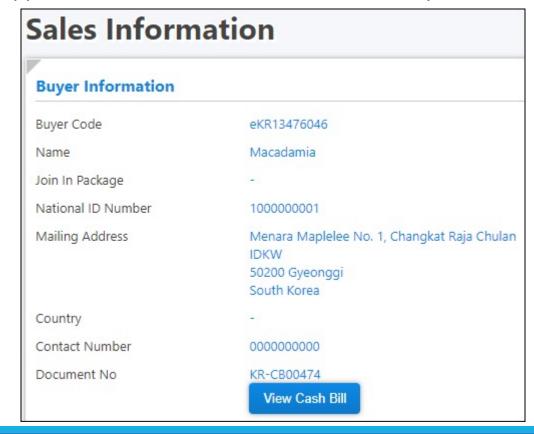

7. Enter your Shipping Information.

8. Select your Payment Type (Credit Card or e-Bank) and click Next.

9. Enter your credit card details and click Submit.

10. Upon successful payment, the page below will appear. You can click View Cash Bill to view your invoice.