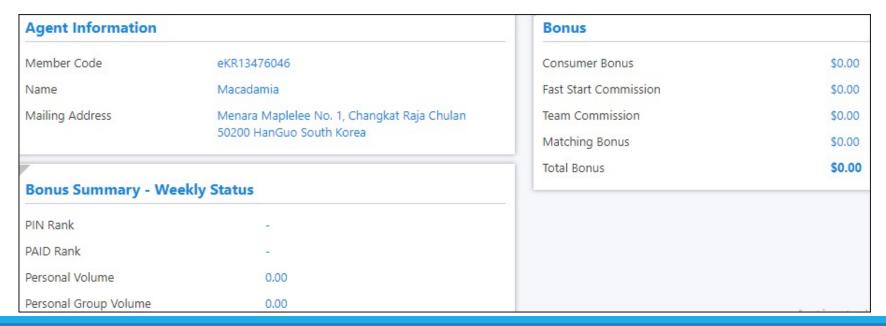

#### Commission

HOW TO CHECK COMMISSION

1. Click Bonus, then click Bonus Statement.

- 2. Select the Bonus Date and click Submit.
- 3. Your commission details will be displayed as shown below.