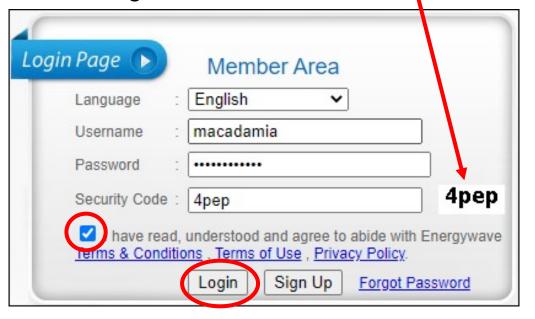

# Login

HOW TO LOGIN

- 1. Go to <a href="https://energywaveworldwide.com">https://energywaveworldwide.com</a>
- 2. Click LOGIN on top of the page.

- 3. Enter Username, Password, and Security Code (refer to the characters beside).
- 4. Tick the box and click the Login button.