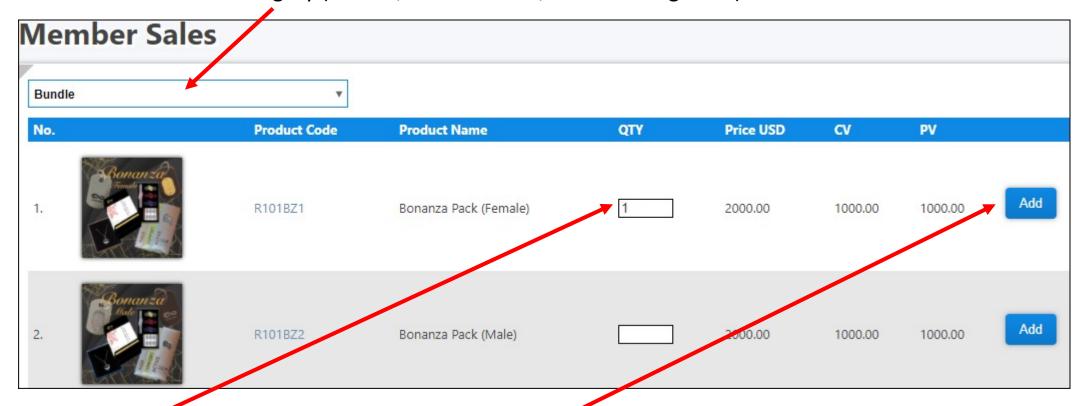

4. Select the desired category (Bundle, eWave Bands, eWave Hologram...)

5. Enter the QTY for the required item(s) and click the Add button.

6. You can check the selected item(s) at the Purchase Item section. If you wish to change the item, click the Remove button and repeat Step 4.