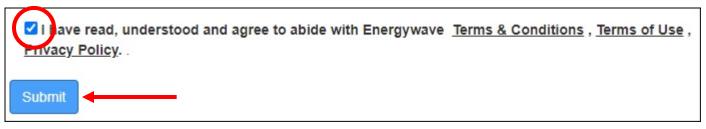

2. Fill up the Registration Form that will show your sponsor's details. Select **Individual** or **Company**.

3. At the bottom of the form, tick the box and click the Submit button.

1. To sign up as a **Customer**, go to your sponsor's replicated URL.

3. At the bottom of the form, tick the box and click the Submit button.