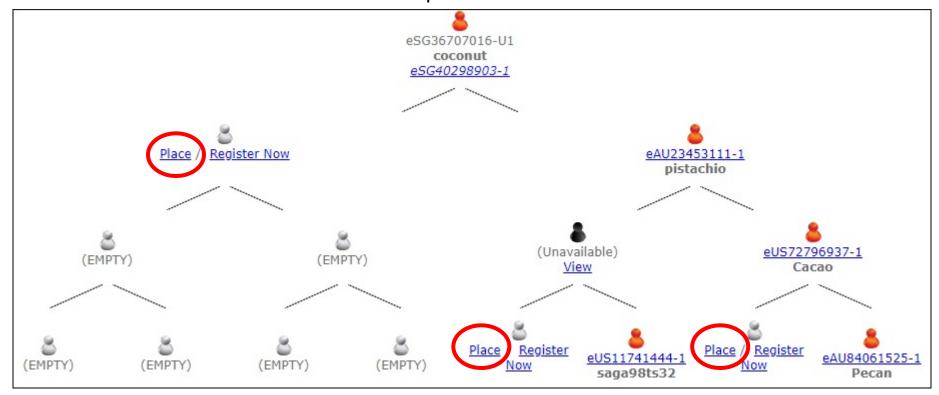

#### Placement Tree

HOW TO PLACE A MEMBER

&

HOW TO VIEW YOUR GENEALOGY

1. Click Placement Tree.

2. Click the Place button at the desired position.

3. Click the Place button (under Actions column) to place the desired member.

4. You can also register a new member by clicking on the Register Now button at the desired position.

5. Fill in the new member details and click Submit to proceed.

6. To view your genealogy, click Network at the left panel, then click Placement Tree.

7. Click Genealogy View button.

8. The Placement Tree will appear. You can click on downline Member Code to view lower levels.