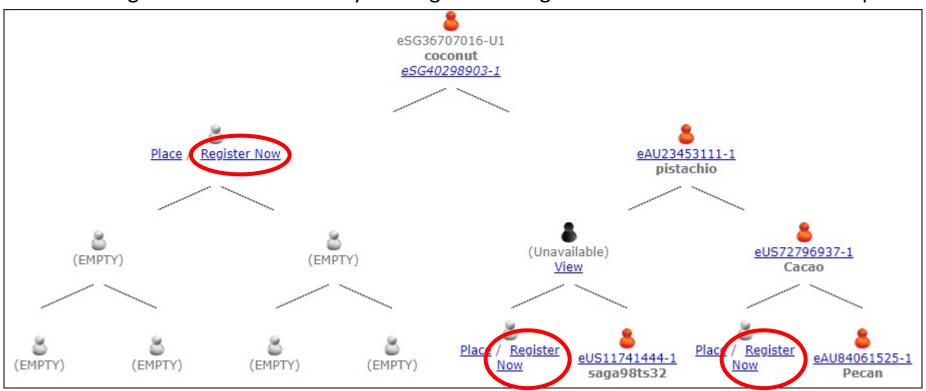

4. You can also register a new member by clicking on the Register Now button at the desired position.

5. Fill in the new member details and click Submit to proceed.

6. To view your genealogy, click Network at the left panel, then click Placement Tree.