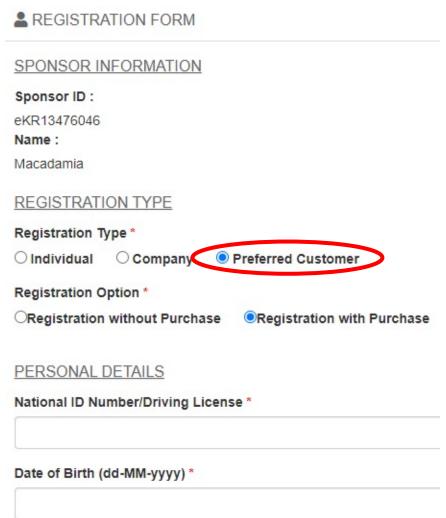

Example: <a href="https://<sponsorUsername">https://<sponsorUsername</a>.energywaveworldwide.com/distributorReg

2. Fill up the Registration Form that will show your sponsor's details. Select **Preferred Customer**.