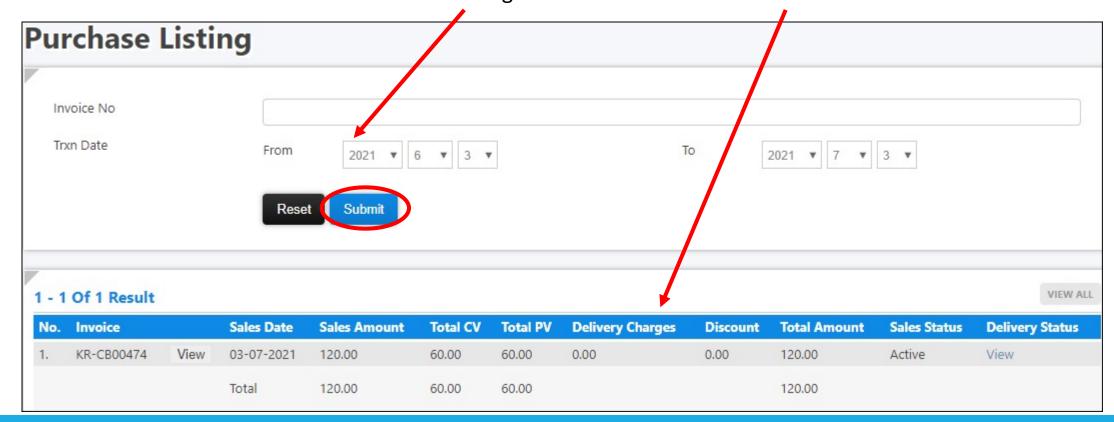

11. To view your purchase record(s), click Purchase Listing.

12. Select the date range and click Submit. Your record will show at the bottom.