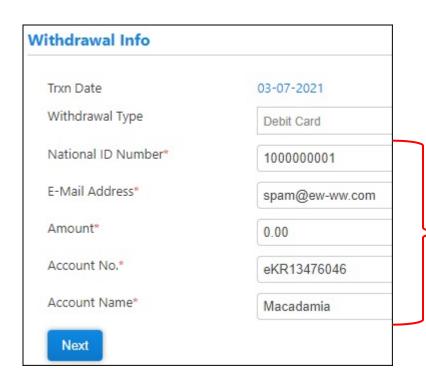

5. If Debit Card type (Payoneer only) is selected, enter the amount, and enter your Member Code at the Account No. field and click Next.