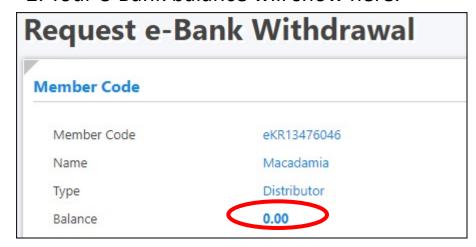

#### e-Bank

HOW TO WITHDRAW MONEY FROM E-BANK

(TO BANK OR DEBIT CARD)

1. Click e-Bank, then click Withdrawal.

2. Your e-Bank balance will show here.

3. Select the Withdrawal Type (Bank or Debit Card).

4. If Bank type is selected, fill in your bank information and click next.