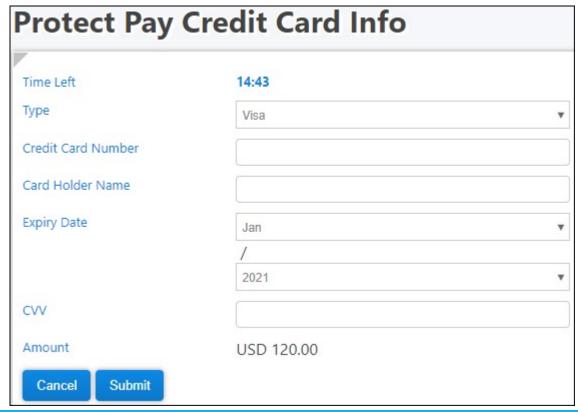

7. Enter your Shipping Information.

8. Select your Payment Type (Credit Card or e-Bank) and click Next.

9. Enter your credit card details and click Submit.

10. Upon successful payment, the page below will appear. You can click View Cash Bill to view your invoice.