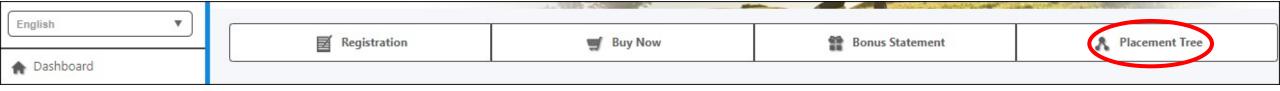

#### Placement Tree

HOW TO PLACE A MEMBER

&

HOW TO VIEW YOUR GENEALOGY

1. Click Placement Tree.

2. Click the Place button at the desired position.

3. Click the Place button (under Actions column) to place the desired member.

4. You can also register a new member by clicking on the Register Now button at the desired position.

5. Fill in the new member details and click Submit to proceed.

6. To view your genealogy, click Network at the left panel, then click Placement Tree.