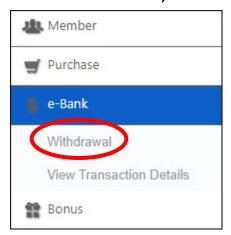

#### e-Bank

HOW TO WITHDRAW MONEY FROM E-BANK

(TO BANK OR DEBIT CARD)

1. Click e-Bank, then click Withdrawal.

2. Your e-Bank balance will show here.

3. Select the Withdrawal Type (Bank or Debit Card).

4. If Bank type is selected, fill in your bank information and click next.

5. If Debit Card type (Payoneer only) is selected, enter the amount, and enter your Member Code at the Account No. field and click Next.