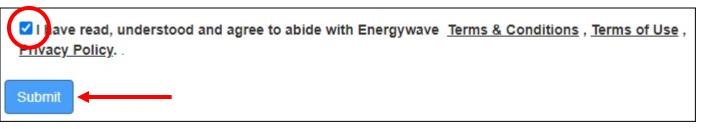

UP AS A NEW DISTRIBUTOR

&

HOW TO SIGN UP AS A NEW CUSTOMER

1. To sign up as a **Distributor**, go to your sponsor's replicated URL.

Example: <a href="https://<sponsorUsername">https://<sponsorUsername</a>.energywaveworldwide.com/distributorReg

2. Fill up the Registration Form that will show your sponsor's details. Select **Individual** or **Company**.



3. At the bottom of the form, tick the box and click the Submit button.



1. To sign up as a **Customer**, go to your sponsor's replicated URL.

Example: <a href="https://<sponsorUsername">https://<sponsorUsername</a>.energywaveworldwide.com/distributorReg

2. Fill up the Registration Form that will show your sponsor's details. Select **Preferred Customer**.



3. At the bottom of the form, tick the box and click the Submit button.



# Login

HOW TO LOGIN

- 1. Go to <a href="https://energywaveworldwide.com">https://energywaveworldwide.com</a>
- 2. Click LOGIN on top of the page.



- 3. Enter Username, Password, and Security Code (refer to the characters beside).
- 4. Tick the box and click the Login button.



#### Purchase

HOW TO PURCHASE PRODUCT

&

HOW TO VIEW PURCHASE RECORD

- 1. Login to Member Back Office.
- 2. Click Purchase at the left panel, then click Buy Now.



3. By default, the screen will display your Member Code. Click Submit to continue.



4. Select the desired category (Bundle, eWave Bands, eWave Hologram...)



5. Enter the QTY for the required item(s) and click the Add button.

6. You can check the selected item(s) at the Purchase Item section. If you wish to change the item, click the Remove