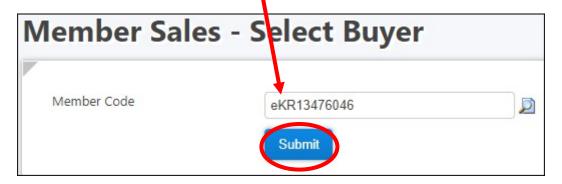

#### Purchase

HOW TO PURCHASE PRODUCT

&

HOW TO VIEW PURCHASE RECORD

- 1. Login to Member Back Office.
- 2. Click Purchase at the left panel, then click Buy Now.

3. By default, the screen will display your Member Code. Click Submit to continue.