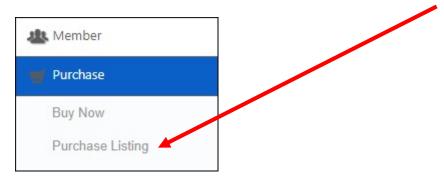

#### Purchase

HOW TO PURCHASE PRODUCT

&

HOW TO VIEW PURCHASE RECORD

- 1. Login to Member Back Office.
- 2. Click Purchase at the left panel, then click Buy Now.

3. By default, the screen will display your Member Code. Click Submit to continue.

11. To view your purchase record(s), click Purchase Listing.

12. Select the date range and click Submit. Your record will show at the bottom.