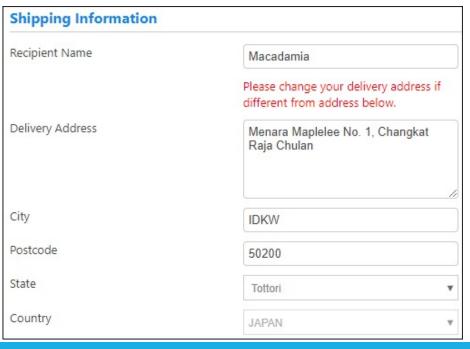

7. Enter your Shipping Information.

8. Select your Payment Type (Credit Card or e-Bank) and click Next.

9. Enter your credit card details and click Submit.

10. Upon successful payment, the page below will appear. You can click View Cash Bill to view your invoice.