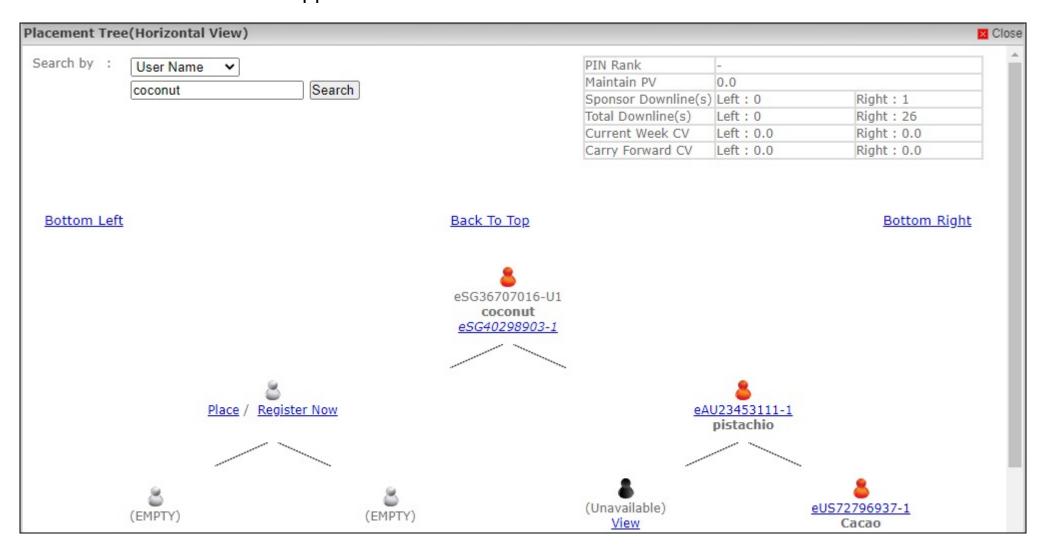

7. Click Genealogy View button.

8. The Placement Tree will appear. You can click on downline Member Code to view lower levels.