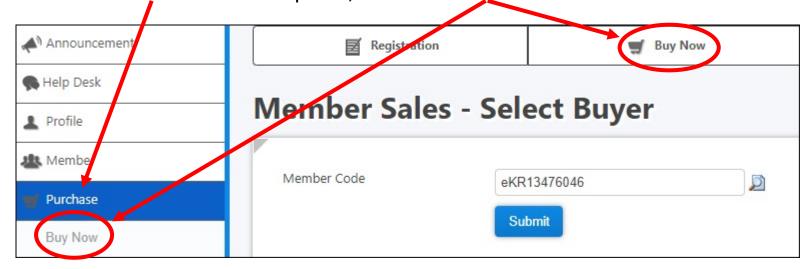

#### Purchase

HOW TO PURCHASE PRODUCT

&

HOW TO VIEW PURCHASE RECORD

- 1. Login to Member Back Office.
- 2. Click Purchase at the left panel, then click Buy Now.

3. By default, the screen will display your Member Code. Click Submit to continue.