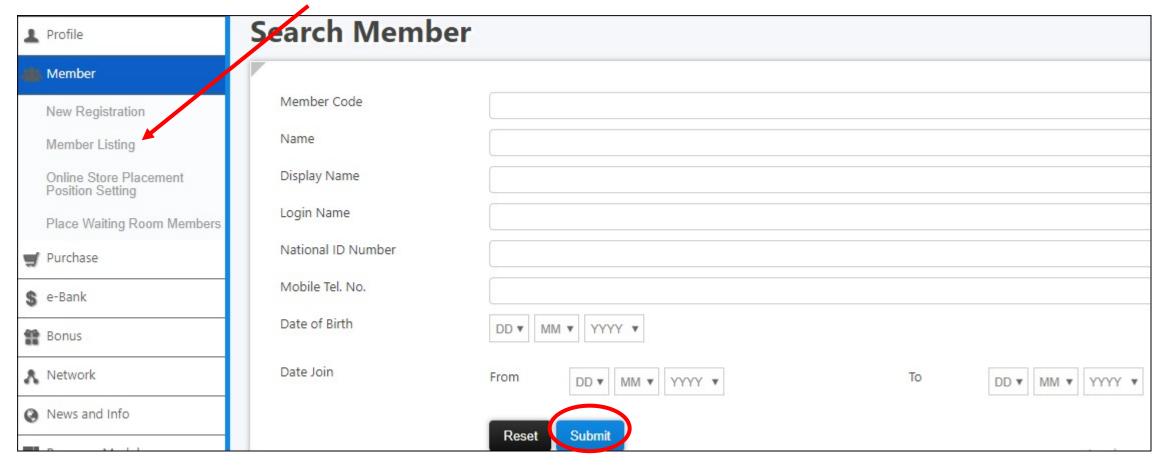

### Sponsored Member

HOW TO CHECK YOUR SPONSORED MEMBER

1. Click Member, then click Member Listing.

2. Click Submit and it will show all your sponsored members at the bottom.