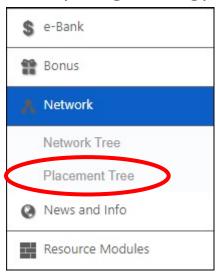

#### Placement Tree

HOW TO PLACE A MEMBER

&

HOW TO VIEW YOUR GENEALOGY

1. Click Placement Tree.

2. Click the Place button at the desired position.

3. Click the Place button (under Actions column) to place the desired member.

4. You can also register a new member by clicking on the Register Now button at the desired position.

5. Fill in the new member details and click Submit to proceed.

6. To view your genealogy, click Network at the left panel, then click Placement Tree.

7. Click Genealogy View button.

8. The Placement Tree will appear. You can click on downline Member Code to view lower levels.