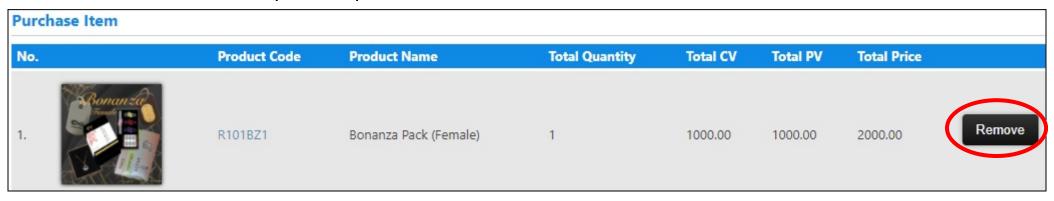

4. Select the desired category (Bundle, eWave Bands, eWave Hologram...)

5. Enter the QTY for the required item(s) and click the Add button.

6. You can check the selected item(s) at the Purchase Item section. If you wish to change the item, click the Remove button and repeat Step 4.