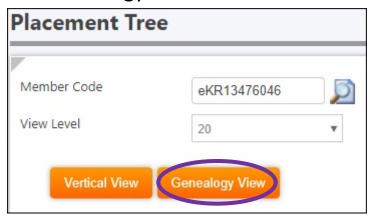

#### Placement Tree

HOW TO PLACE A MEMBER

&

HOW TO VIEW YOUR GENEALOGY

1. Click Placement Tree.

2. Click the Place button at the desired position.

3. Click the Place button (under Actions column) to place the desired member.

4. You can also register a new member by clicking on the Register Now button at the desired position.

5. Fill in the new member details and click Submit to proceed.

6. To view your genealogy, click Network at the left panel, then click Placement Tree.

7. Click Genealogy View button.

8. The Placement Tree will appear. You can click on downline Member Code to view lower levels.