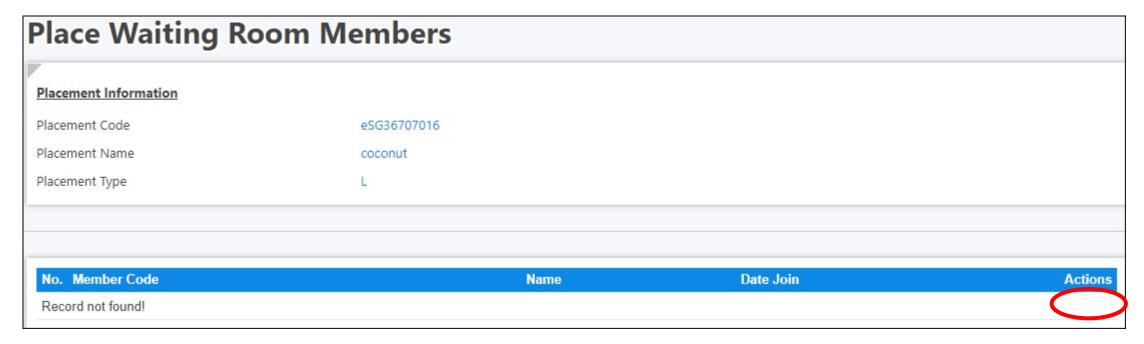

#### Placement Tree

HOW TO PLACE A MEMBER

&

HOW TO VIEW YOUR GENEALOGY

1. Click Placement Tree.

2. Click the Place button at the desired position.

3. Click the Place button (under Actions column) to place the desired member.